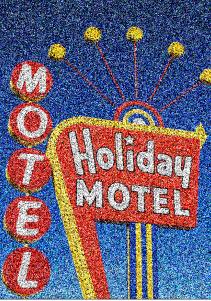

**Colored Pencil** 

Mot E

Neon Glow

paint Daubs

Palette Knife

Photoshop CC 2017 Essential Filters

Fresco

Copyright 2017 Julieanne Kost. All Right Reserved.

Dry Brush

Rough Pastels

Plastic Wrap

M O Holiday MOTEL C

Accented Edges

-

Photoshop CC 2017 Essential Filters

Underpainting