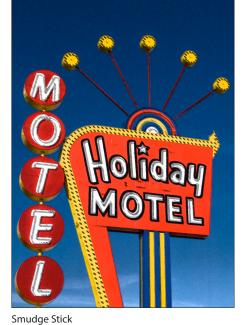

Sprayed Strokes

Sumi-e

Glass - Blocks

Glass - Tiny Lens

Charcoal

Chalk & Charcoal

Chrome

Bas Relief