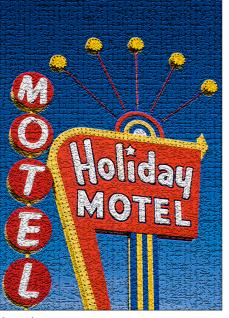

Water Color

Angled Strokes

Crosshatch

Dark Strokes

e Holiday

O BORDEL O BORDEL O BORDEL

Diffuse Glow

Spatter