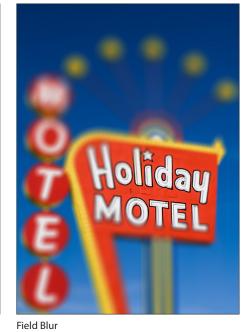

Original Image

Blur - Box Blur

Blur - Gaussian Blur 10

Blur - Gaussian Blur - 30

Blur - Motion

Blur - Radial (Spin)

Blur - Radial (Zoom)

Shape Blur - Circle